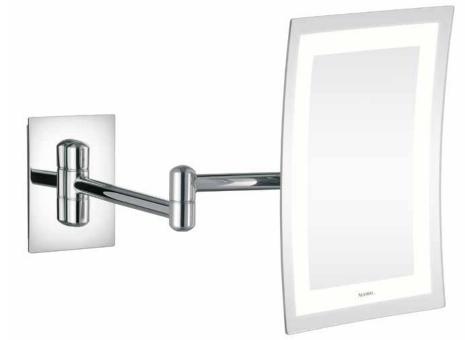

## LED LUNATEC MINIMALIST

- Twin arm
- SMD-LED-lighting Warm white light, 3500-4000 K
- Maintenance free 50.000 hours lifespan
- 3 x magnification
- Full pivotal adjustment
- Brass components
- Class I
- 120-240 V

► Hard wire application:

| Code   | Version |              |
|--------|---------|--------------|
| 020688 | chrome  | 160 x 220 mm |

Cleaning Instructions - Magnifying Mirrors:

Mirror Lens

Wipe down with a light solution of soap suds. Do NOT use sponges or cloths that may damage the surface. Wipe with a damp cloth. Polish with a dry soft cotton cloth.