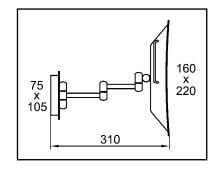

► Hard wire application:

| Code   | Version |              |
|--------|---------|--------------|
| 020688 | chrome  | 160 x 220 mm |

Cleaning Instructions - Magnifying Mirrors:

Mirror Lens

Wipe down with a light solution of soap suds. Do NOT use sponges or cloths that may damage the surface. Wipe with a damp cloth. Polish with a dry soft cotton cloth.